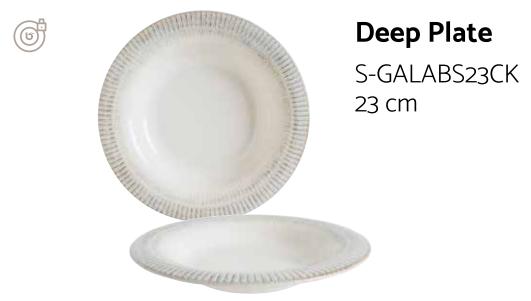

| Deep | Plate              |   |
|------|--------------------|---|
|      | 3LM23CK<br>1000 cc | 6 |
|      | 3LM25CK<br>1300 cc | 6 |

www.**bonna**.com.tr