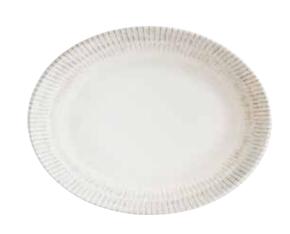

6

| Oval Plate            |    |
|-----------------------|----|
| S-GALMOV20OV<br>20 cm | 12 |
| S-GALMOV25OV<br>25 cm | 12 |
| S-GALMOV31OV<br>31 cm | 6  |

| <b>Oval Plate</b>     |    |
|-----------------------|----|
| S-GALABS22OV<br>22 cm | 12 |
| S-GALABS28OV<br>28 cm | 6  |
| S-GALABS32OV<br>32 cm | 6  |