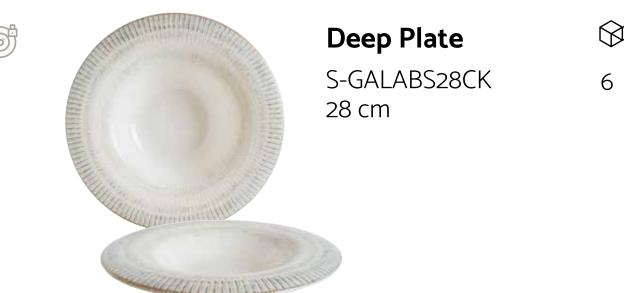

| Deep | Plate              |   |
|------|--------------------|---|
|      | 3LM23CK<br>1000 cc | 6 |
|      | 3LM25CK<br>1300 cc | 6 |

www.**bonna**.com.tr