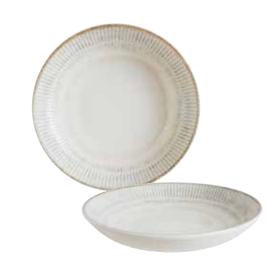

| Flat Plate            |    |
|-----------------------|----|
| S-GALABS18DZ<br>18 cm | 12 |
| S-GALABS22DZ<br>22 cm | 12 |
| S-GALABS24DZ<br>24 cm | 12 |
| S-GALABS28DZ<br>28 cm | 6  |
| S-GALABS30DZ<br>30 cm | 6  |