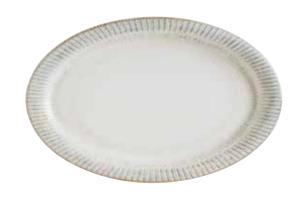

6

| Oval Plate            |    |
|-----------------------|----|
| S-GALMOV20OV<br>20 cm | 12 |
| S-GALMOV25OV<br>25 cm | 12 |
| S-GALMOV31OV<br>31 cm | 6  |

| <b>Oval Plate</b>     |    |
|-----------------------|----|
| S-GALABS22OV<br>22 cm | 12 |
| S-GALABS28OV<br>28 cm | 6  |
| S-GALABS32OV<br>32 cm | 6  |