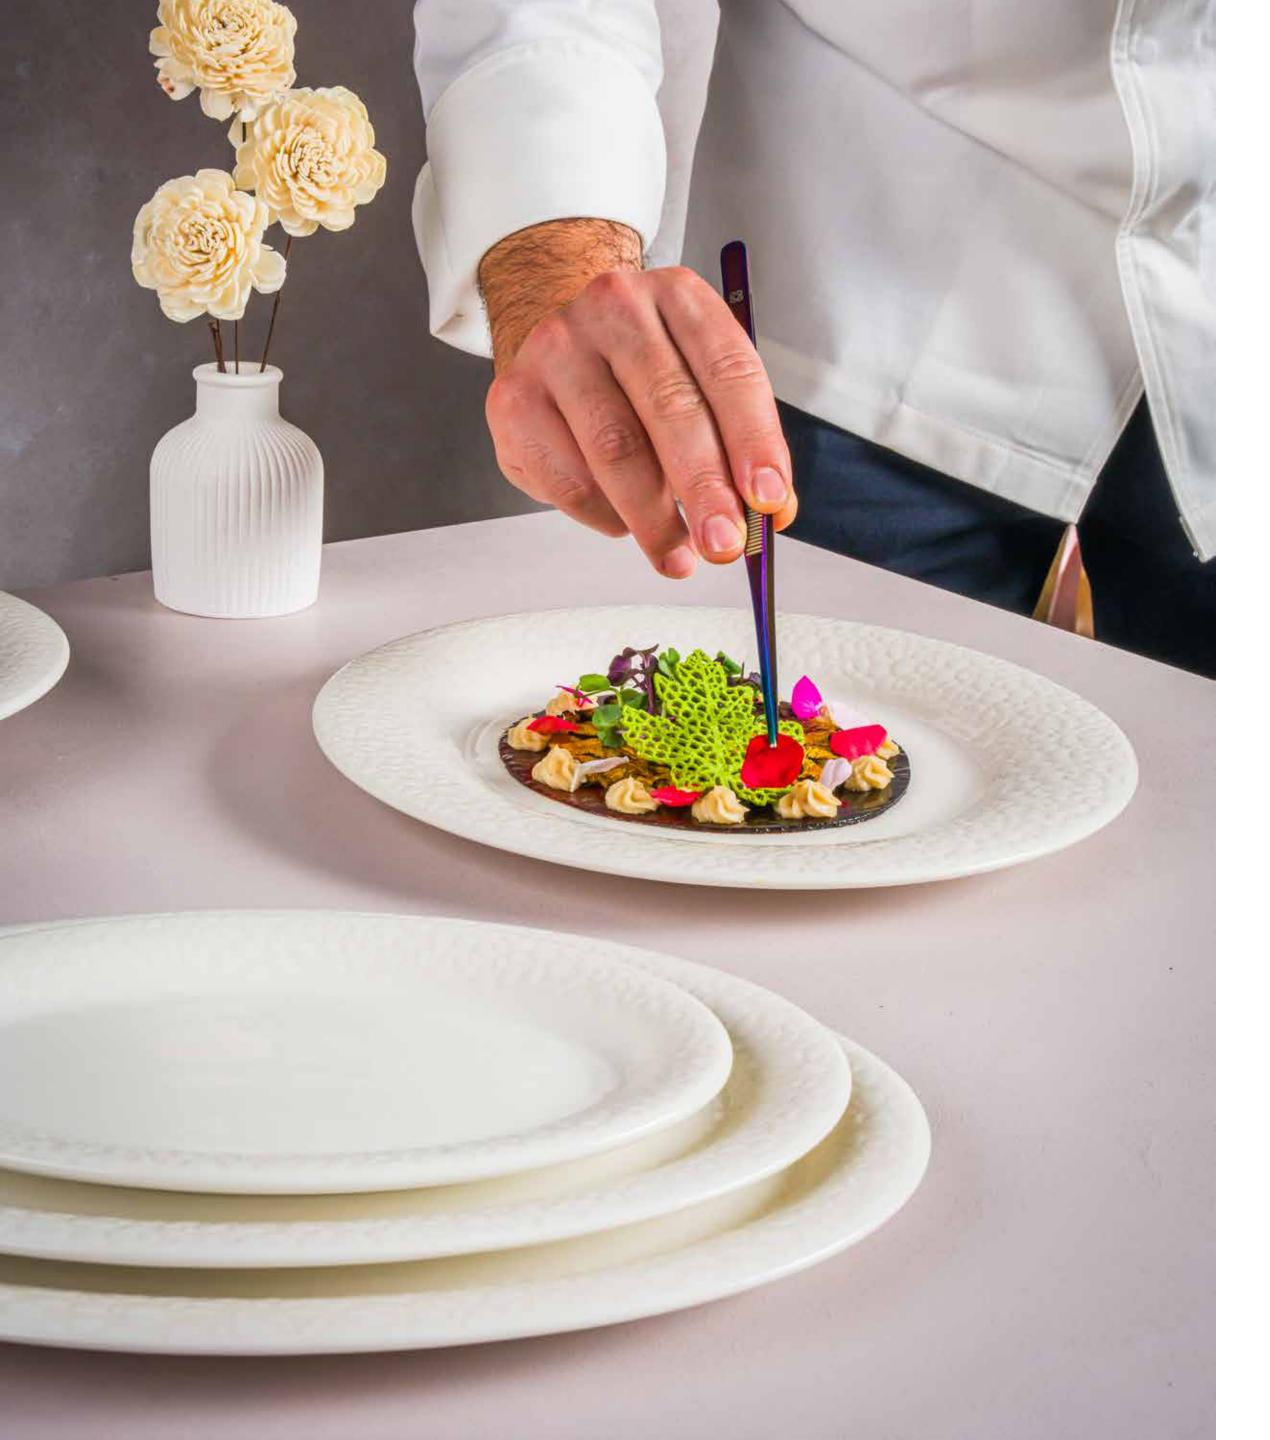

Symbolizing beauty and strength, the Marlena collection guarantees an impressive presentation by creating a play of light with its relief details thanks to its glossy surface. Designed specifically for hotels and restaurants, this series pays homage to the chef's work by highlighting the food with its design resembling a white canvas. In this way, Marlena is the perfect accompaniment.

## **Collection Features and Benefits**

- This collection which evokes the feeling of being transferred onto a white canvas, highlights chefs' dishes as if they were unique works of art.
- The shadow play on the glossy surface of the relief details reveals the unparalleled beauty and strength of white.
- Edge Chip-Resistant feature provided, which offers longlasting use
- Stackable forms provide space saving and ease of use for the kitchen team in the working areas.