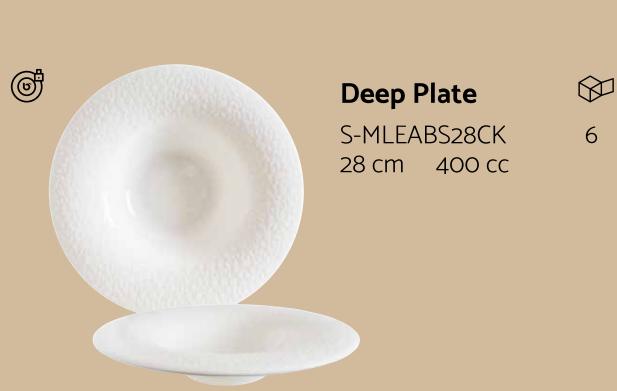

**Deep Plate** S-MLEABS28CK 28 cm 400 cc

Coffee Cup & Saucer 6 6 S-MLEGRM02KT 12 cm RIT02KF 6 80 cc

**6** 

| Flat Plate            |    |
|-----------------------|----|
| S-MLEABS18DZ<br>18 cm | 12 |
| S-MLEABS22DZ<br>22 cm | 12 |
| S-MLEABS24DZ<br>24 cm | 12 |
| S-MLEABS28DZ<br>28 cm | 6  |
| S-MLEABS30DZ<br>30 cm | 6  |