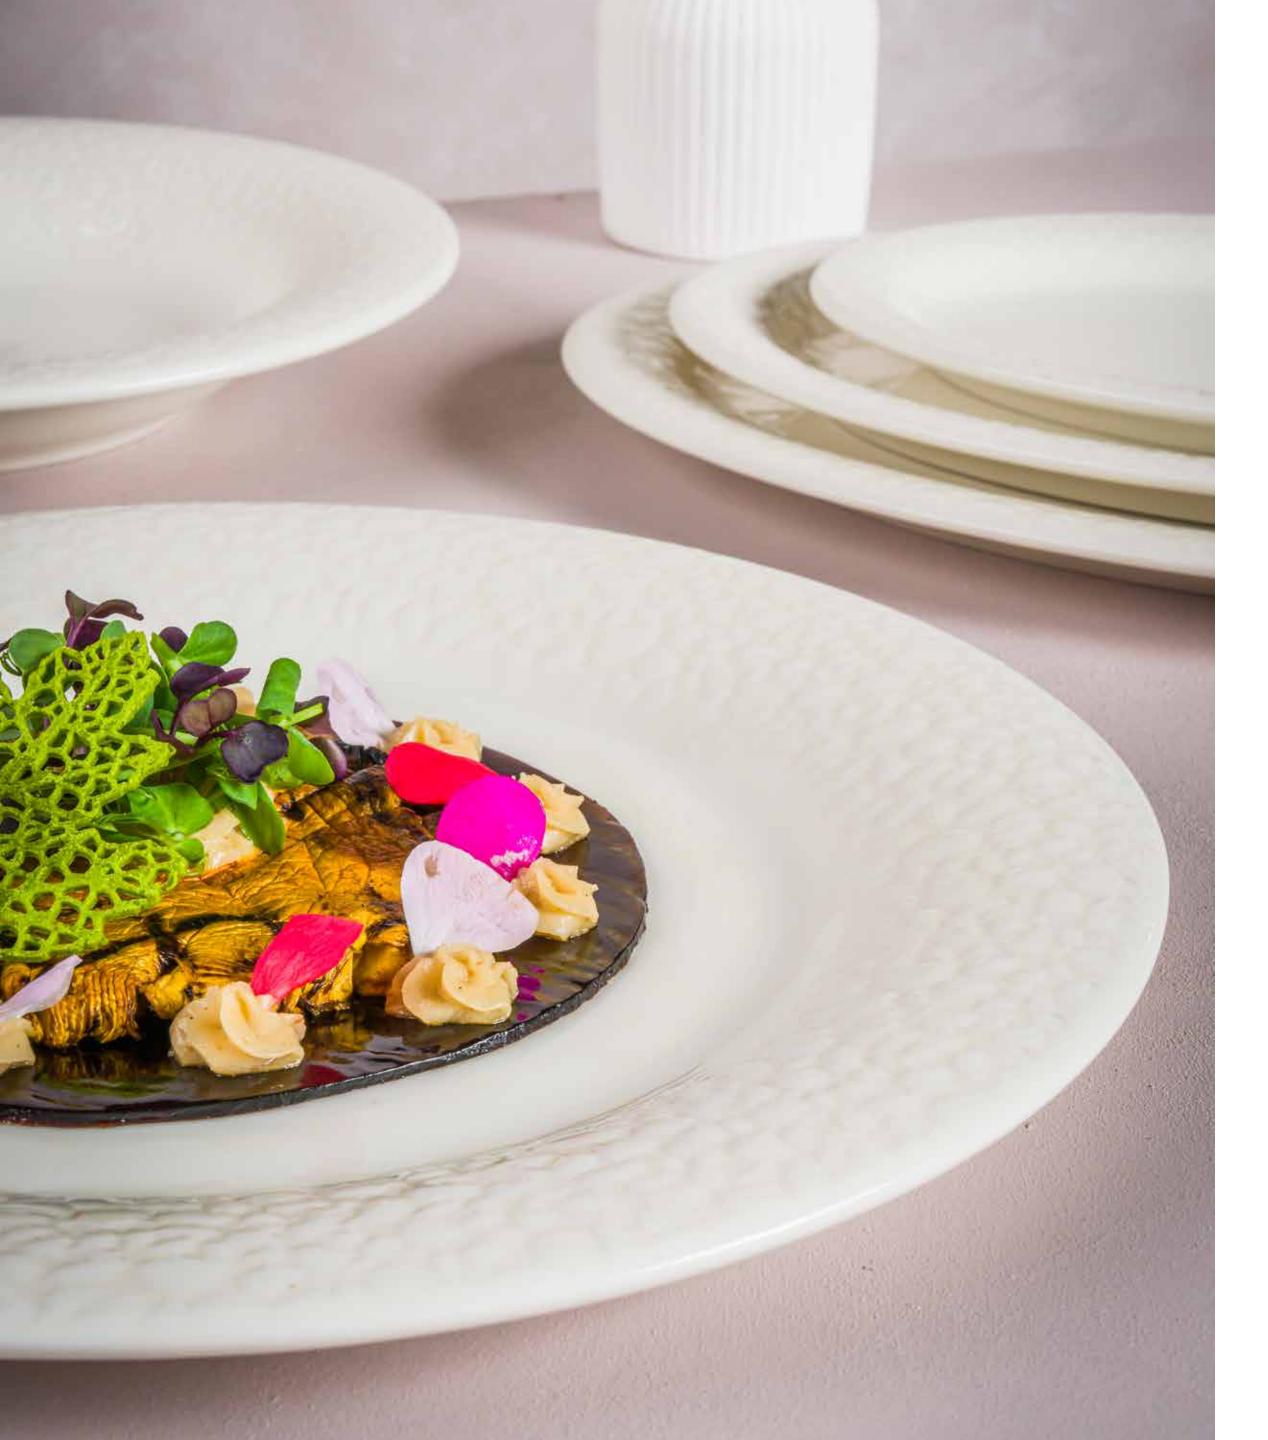

Symbolizing beauty and strength, the Marlena collection guarantees an impressive presentation by creating a play of light with its relief details thanks to its glossy surface. Designed specifically for hotels and restaurants, this series pays homage to the chef's work by highlighting the food with its design resembling a white canvas. In this way, Marlena is the perfect accompaniment.

## **Collection Features and Benefits**

- This collection which evokes the feeling of being transferred onto a white canvas, highlights chefs' dishes as if they were unique works of art.
- The shadow play on the glossy surface of the relief details reveals the unparalleled beauty and strength of white.
- Edge Chip-Resistant feature provided, which offers longlasting use
- Stackable forms provide space saving and ease of use for the kitchen team in the working areas.