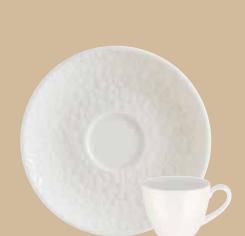

## Coffee Cup & Saucer 6 **මේ** S-MLEGRM04CT 16 cm RITO1CF 6

230 cc

**Deep Plate** S-MLEABS23CK 23 cm 300 cc

| Oval Plate            | A  |
|-----------------------|----|
| S-MLEABS22OV<br>22 cm | 12 |
| S-MLEABS28OV<br>28 cm | 6  |
| S-MLEABS32OV<br>32 cm | 6  |

**Deep Plate** S-MLEABS28CK 28 cm 400 cc

Coffee Cup & Saucer 6 6 S-MLEGRM02KT 12 cm RIT02KF 6 80 cc

**6** 

| Flat Plate            |    |
|-----------------------|----|
| S-MLEABS18DZ<br>18 cm | 12 |
| S-MLEABS22DZ<br>22 cm | 12 |
| S-MLEABS24DZ<br>24 cm | 12 |
| S-MLEABS28DZ<br>28 cm | 6  |
| S-MLEABS30DZ<br>30 cm | 6  |