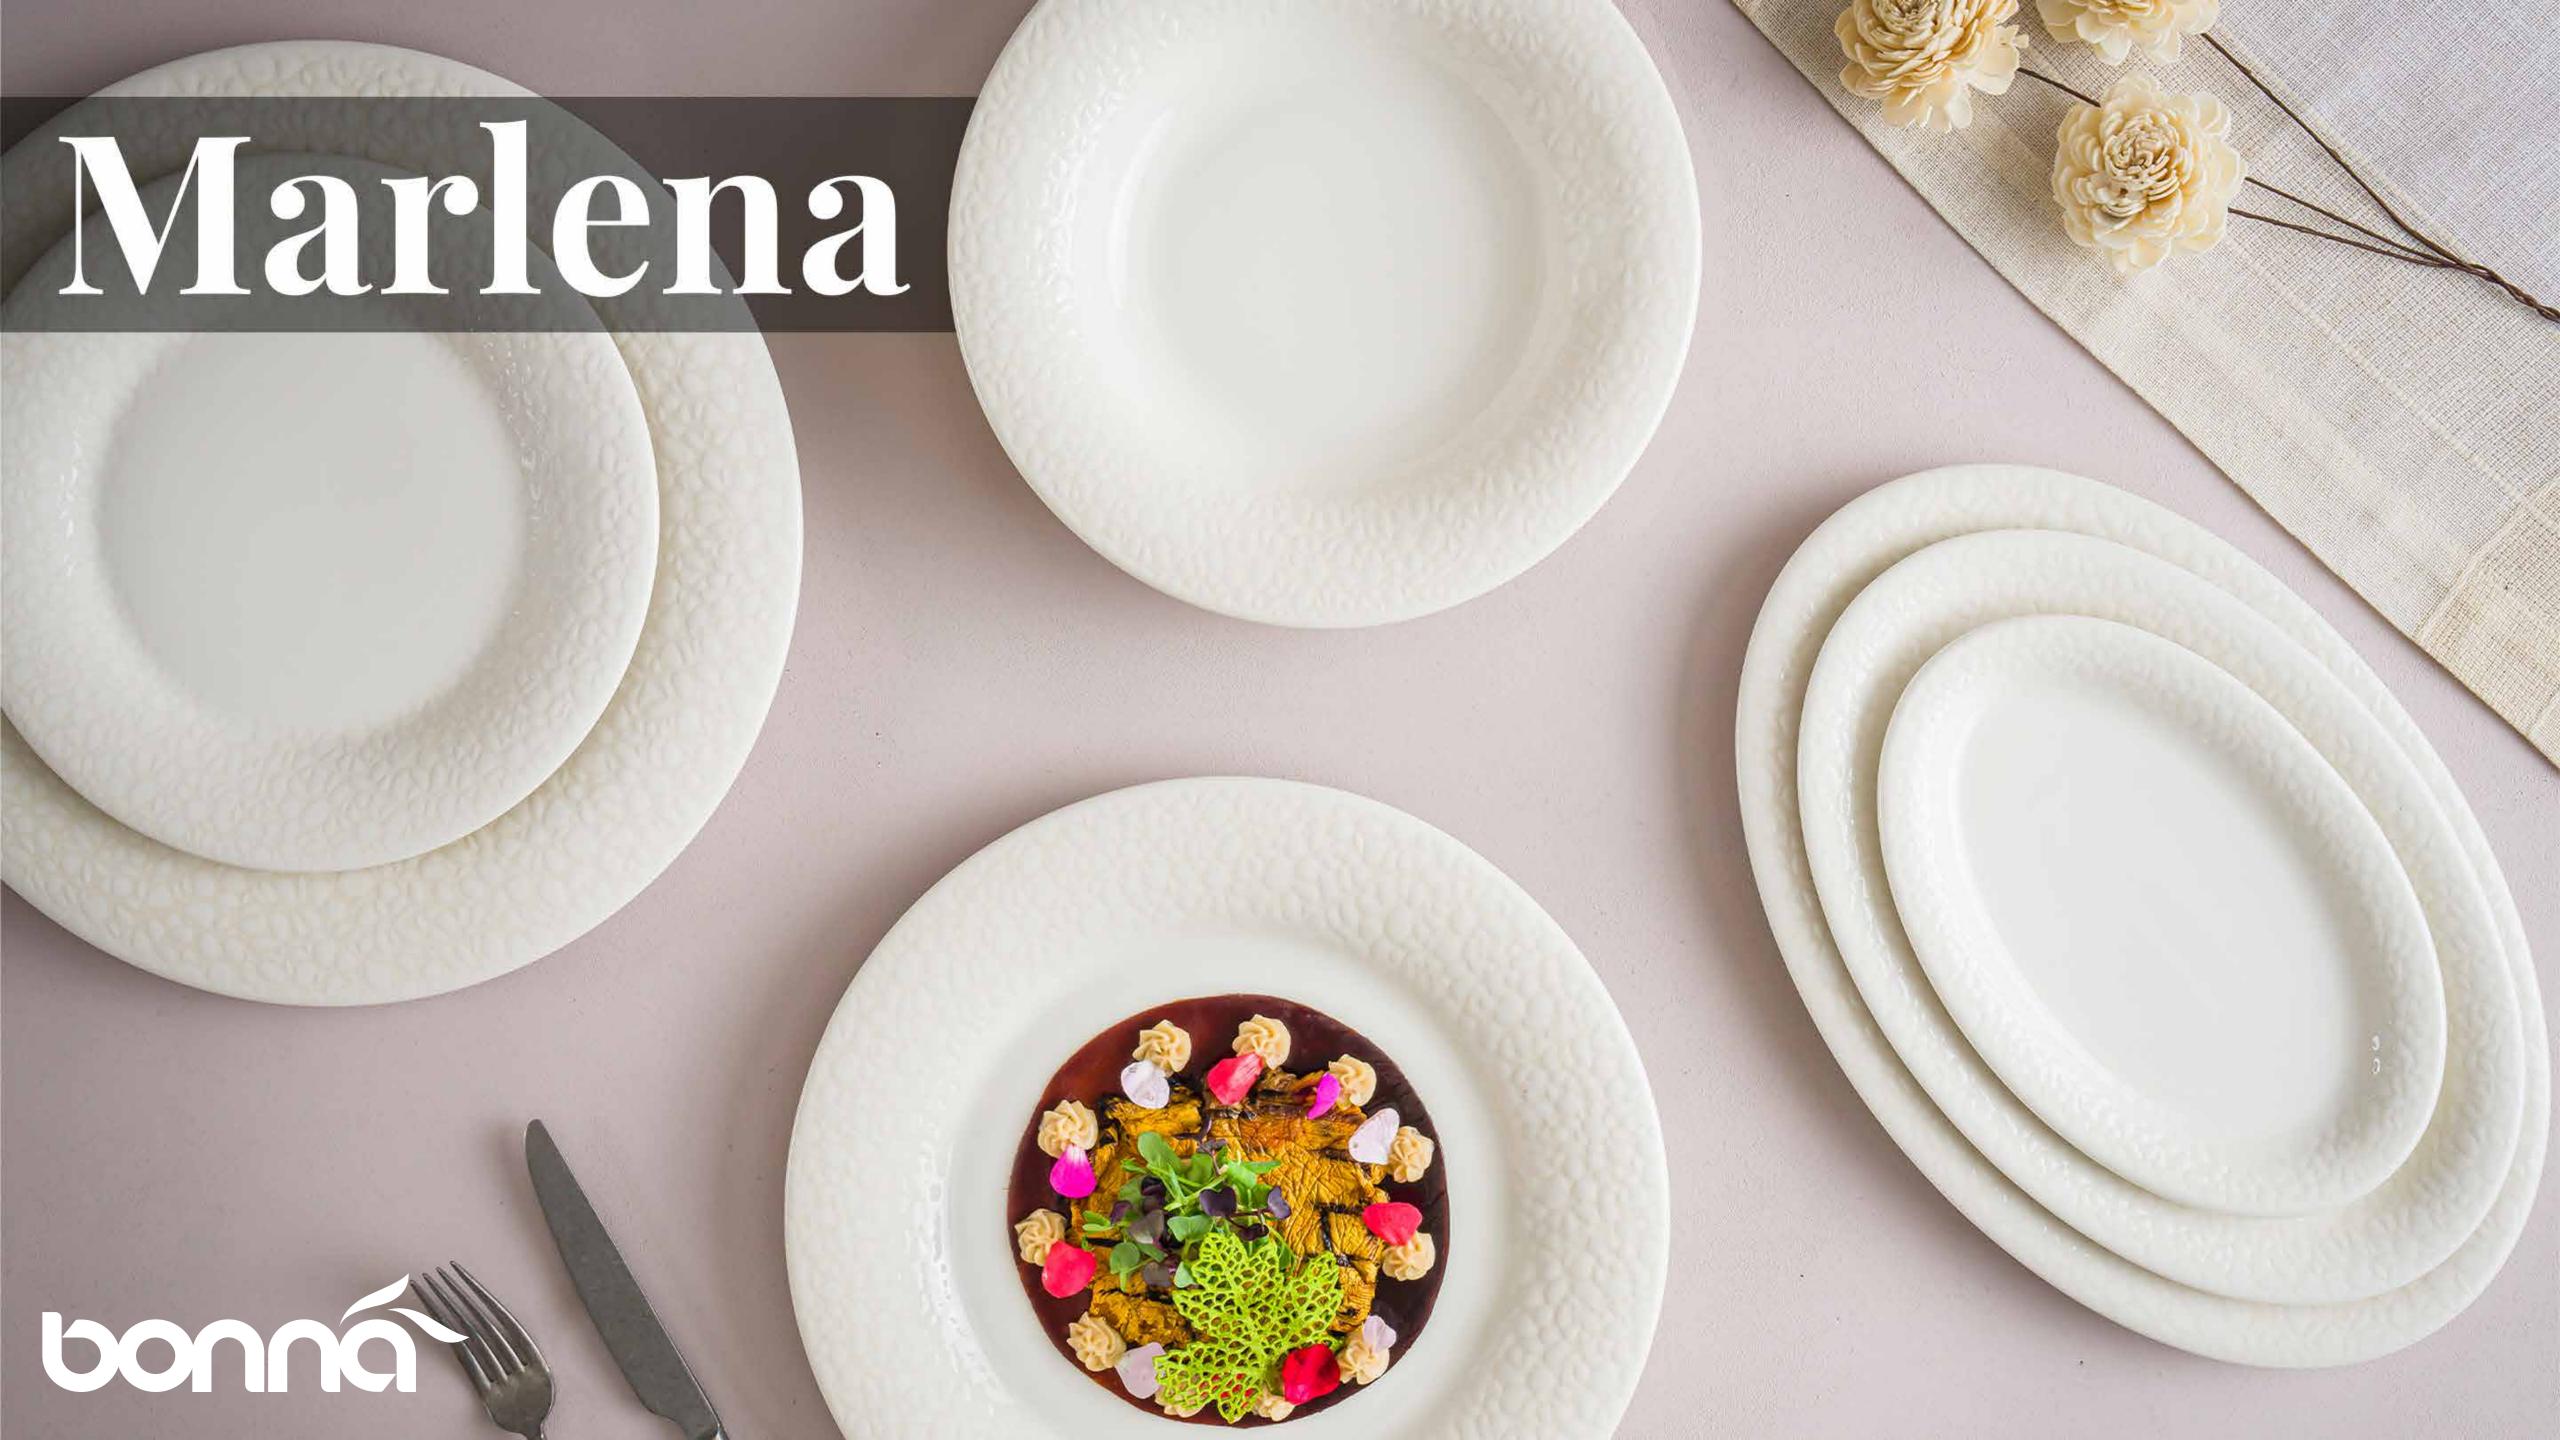

Symbolizing beauty and strength, the Marlena collection guarantees an impressive presentation by creating a play of light with its relief details thanks to its glossy surface. Designed specifically for hotels and restaurants, this series pays homage to the chef's work by highlighting the food with its design resembling a white canvas. In this way, Marlena is the perfect accompaniment.

## **Collection Features and Benefits**

- This collection which evokes the feeling of being transferred onto a white canvas, highlights chefs' dishes as if they were unique works of art.
- The shadow play on the glossy surface of the relief details reveals the unparalleled beauty and strength of white.
- Edge Chip-Resistant feature provided, which offers longlasting use
- Stackable forms provide space saving and ease of use for the kitchen team in the working areas.