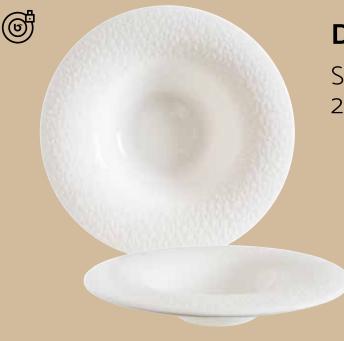

**Deep Plate** S-MLEABS28CK 28 cm 400 cc

Coffee Cup & Saucer 6 6 S-MLEGRM02KT 12 cm RIT02KF 6 80 cc

**6** 

| Flat Plate            |    |
|-----------------------|----|
| S-MLEABS18DZ<br>18 cm | 12 |
| S-MLEABS22DZ<br>22 cm | 12 |
| S-MLEABS24DZ<br>24 cm | 12 |
| S-MLEABS28DZ<br>28 cm | 6  |
| S-MLEABS30DZ<br>30 cm | 6  |