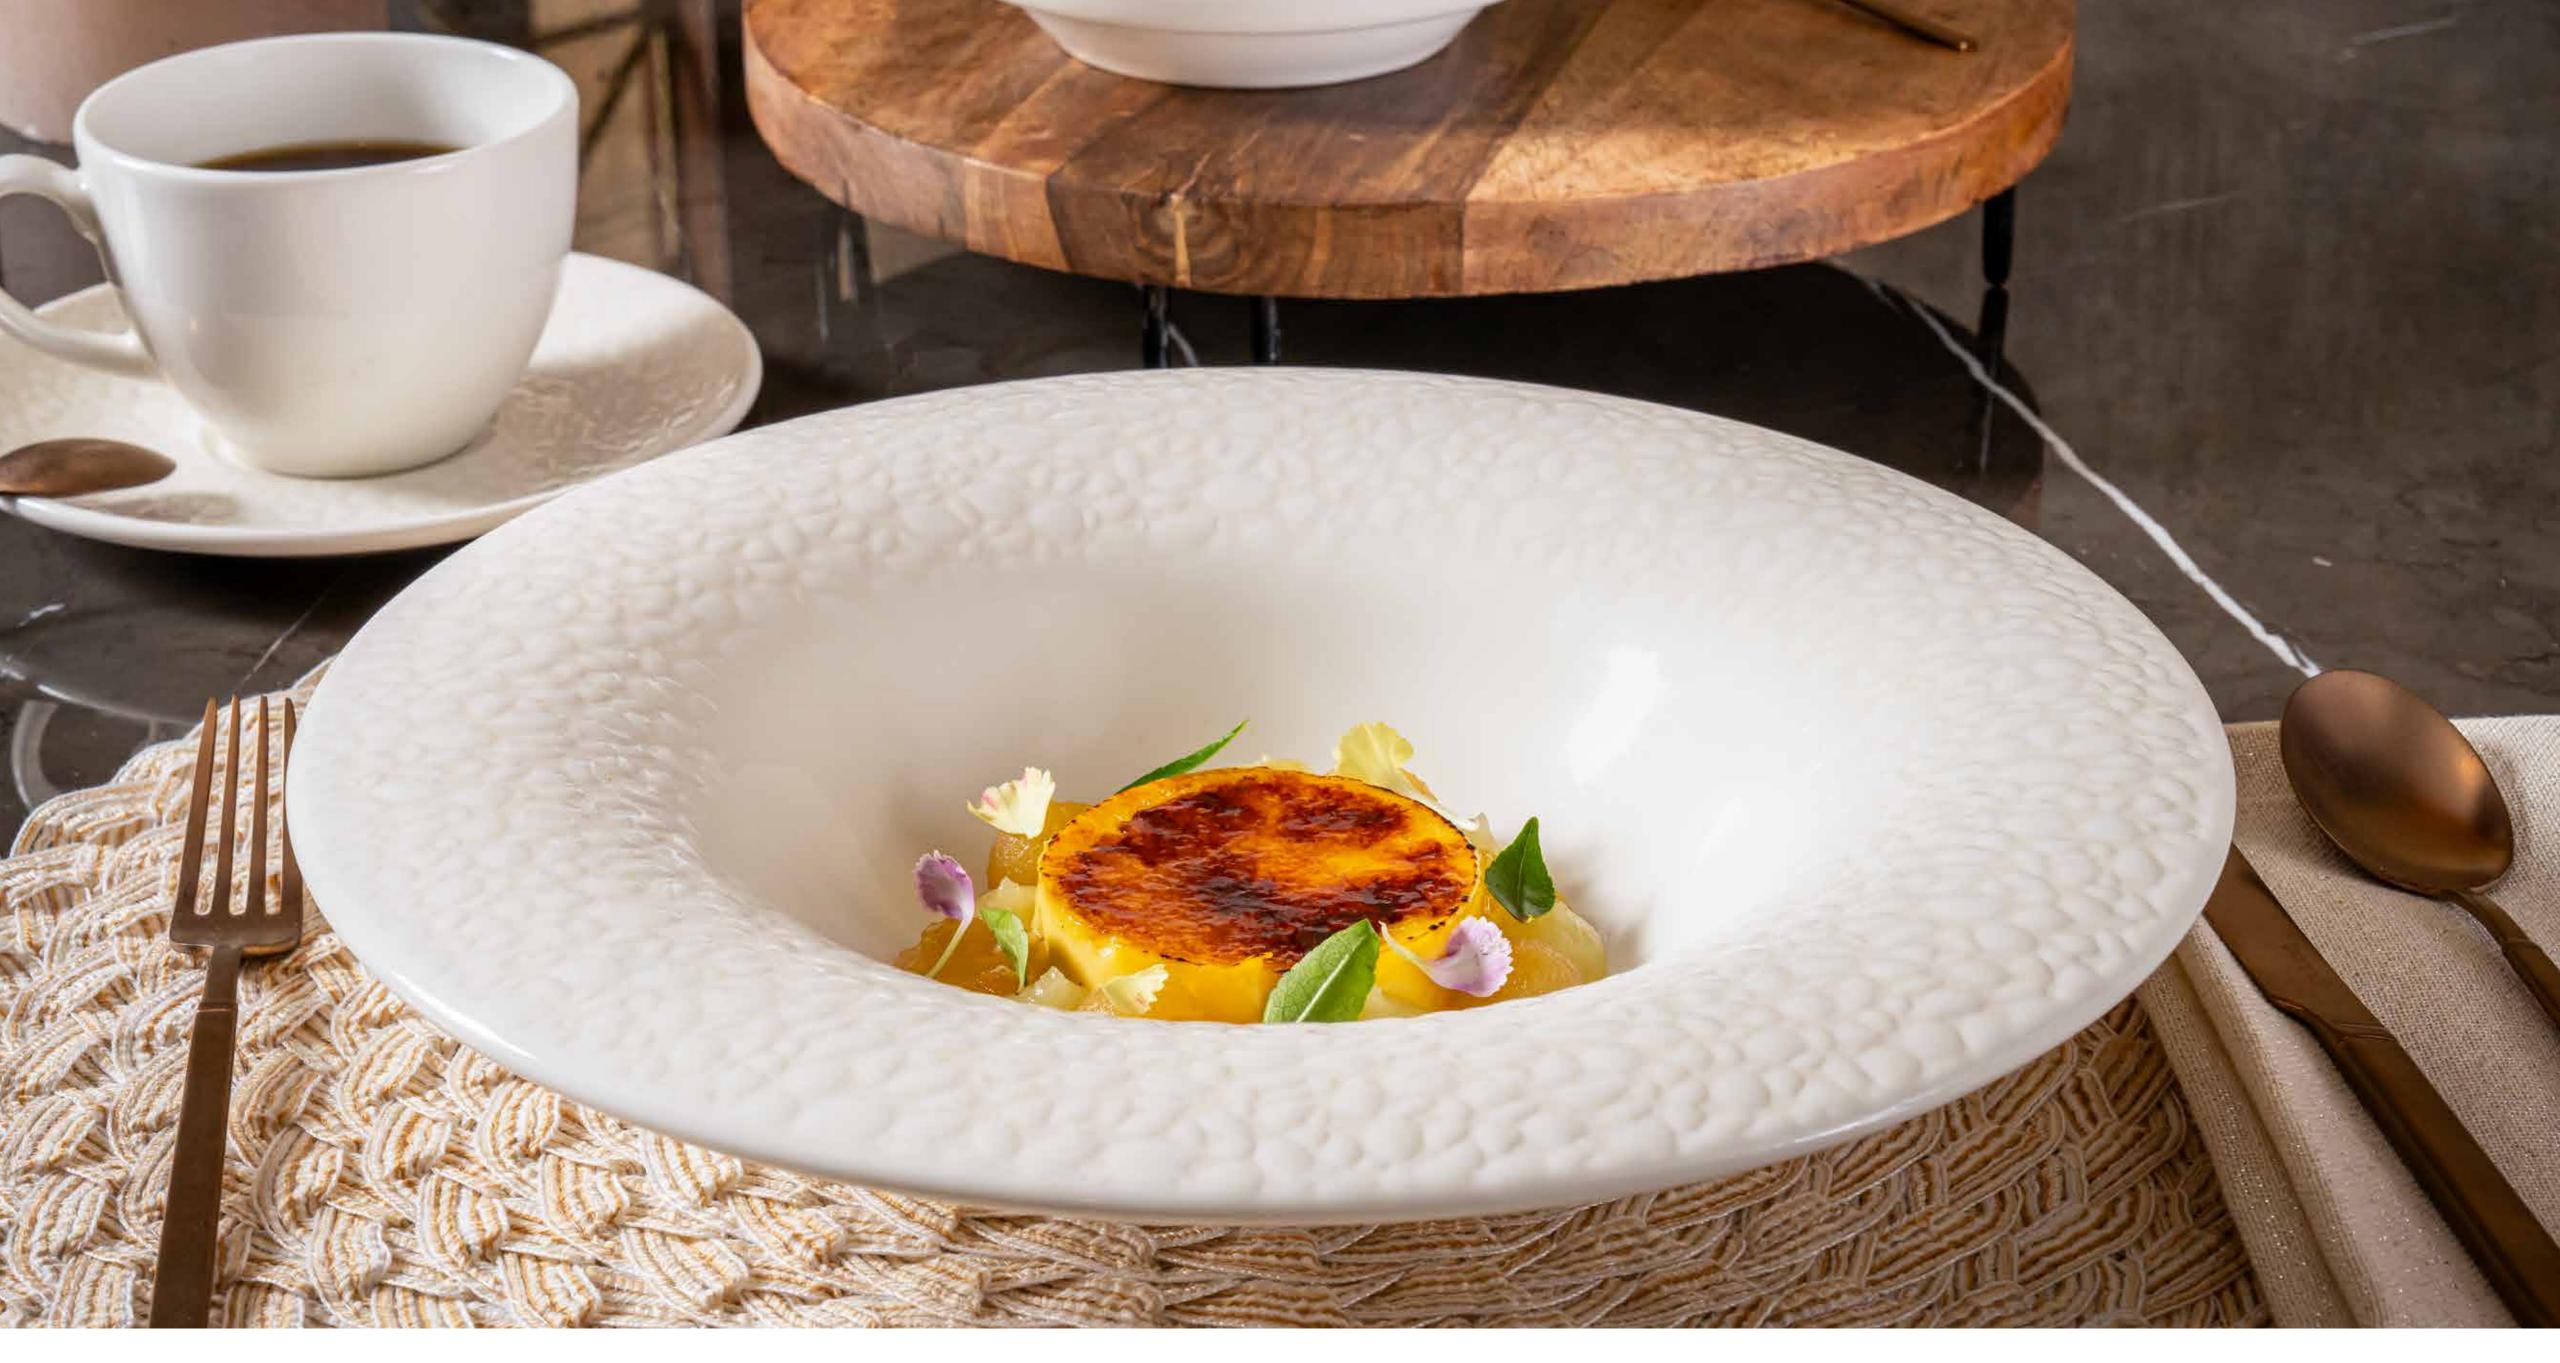

Symbolizing beauty and strength, the Marlena collection guarantees an impressive presentation by creating a play of light with its relief details thanks to its glossy surface. Designed specifically for hotels and restaurants, this series pays homage to the chef's work by highlighting the food with its design resembling a white canvas. In this way, Marlena is the perfect accompaniment.

## **Collection Features and Benefits**

- This collection which evokes the feeling of being transferred onto a white canvas, highlights chefs' dishes as if they were unique works of art.
- The shadow play on the glossy surface of the relief details reveals the unparalleled beauty and strength of white.
- Edge Chip-Resistant feature provided, which offers longlasting use
- Stackable forms provide space saving and ease of use for the kitchen team in the working areas.