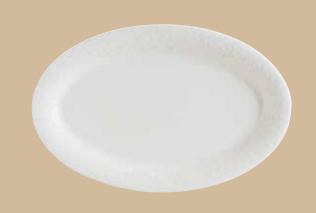

## Coffee Cup & Saucer 6 **මේ** S-MLEGRM04CT 16 cm RITO1CF 6

230 cc

**Deep Plate** S-MLEABS23CK 23 cm 300 cc

| Oval Plate            | A  |
|-----------------------|----|
| S-MLEABS22OV<br>22 cm | 12 |
| S-MLEABS28OV<br>28 cm | 6  |
| S-MLEABS32OV<br>32 cm | 6  |