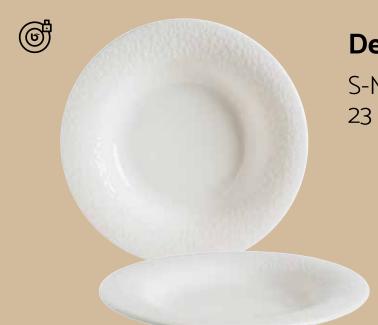

## Coffee Cup & Saucer 6 **මේ** S-MLEGRM04CT 16 cm RITO1CF 6

230 cc

**Deep Plate** S-MLEABS23CK 23 cm 300 cc

| Oval Plate            | A  |
|-----------------------|----|
| S-MLEABS22OV<br>22 cm | 12 |
| S-MLEABS28OV<br>28 cm | 6  |
| S-MLEABS32OV<br>32 cm | 6  |